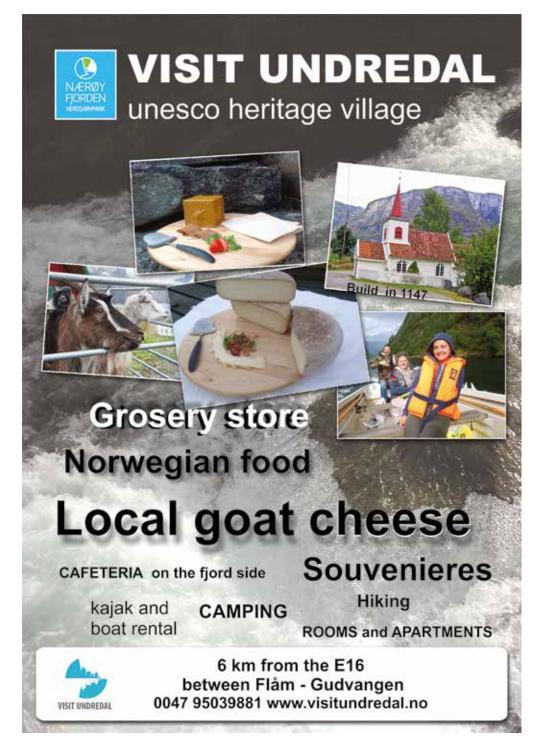

## STAVE CHURCH & VILLAGE WALK

Life in a small fjordvillage with its small church Place: Undredal, location at the visitor center. www.undredal-stavkyrkje.com Season: June - August

Join a guided walk and learn about life in a fjord village. The walk ends up with a guided experience in Undredal Stave Church, where the guide will take you on a journey of the religious and social history of the church and the village, putting the architectonical changes into historical context over the last 850 years. Undredal Stave Church was built in the middle of the 12th century and is still in regular use.

## VISITOR CENTER ELDHUSET

A taste of Undredal Location: Undredal Bryggje www.visitundredal.no Teleph.: 047 95I 37 403 Season: May - September

The exhibition takes you into the history of local farming and goat cheese tradition. You can taste the typical Norwegian brown goat cheese, different kinds of white and other traditional foods. We also serve Norwegian dinners, based on local goat meat and cheese.