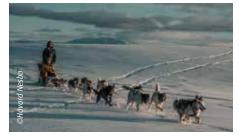

# Sognefjord - Autumn and Winter

Sognefjorden has the best off-piste areas, good ski lifts and unique Fjord experience all year. The road to Jostedalen and Jotunheimen is short, where you find tours and guides that are highly valued.

#### **GUIDED TOURS AND COURSES**

The Sognefjord invites you to amazing free skiing nature, as from the mountain top to the fjord. You will find experienced guides that take you to the best snow, and offer guiding and courses for all levels. Snowshoe-tours, iceclimbing courses, avalanche courses and tours to the magical caves under the Nigardsglacier are some of the things you can do! The Fjellsportfestival which translates to Mountainsportfestival, is loctaed in Sogndal and has become the winter highlight during winter for locals and quests of the fiord.