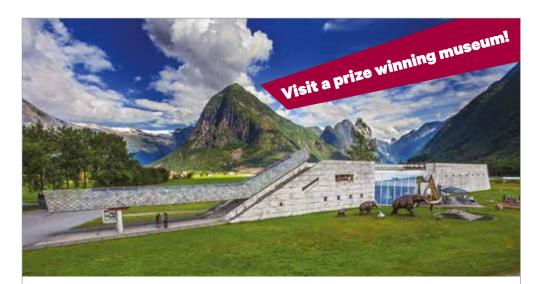

#### **GLACIER MUSEUM**

Norsk Bremuseum Place: Fjærland Tel: (+47) 57 69 32 88 www.bre.museum.no Season: April - Okt (Nov - March reservation required)

A hands-on museum about ice, glaciers, landscape and climate. Do your your own experiments with 1000-year old ice from the Jostedalsbreen glacier. Don't miss the breathtaking panoramafilm from the glacier. Travel through time and experience our planet from her birth, warm periods, ice ages, before you walk into the future.