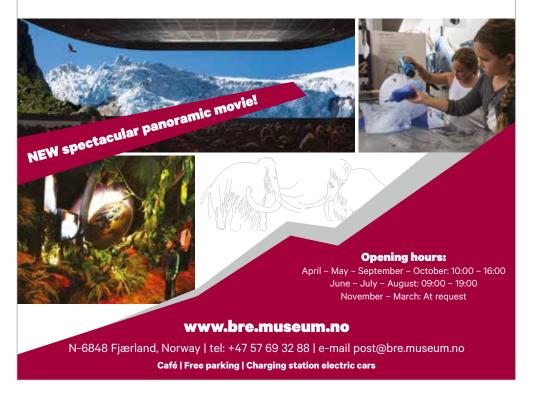

#### **GLACIER MUSEUM**

Norsk Bremuseum Place: Fjærland Tel: (+47) 57 69 32 88 www.bre.museum.no Season: April - Okt (Nov - March reservation required)

A hands-on museum about ice, glaciers, landscape and climate. Do your your own experiments with 1000-year old ice from the Jostedalsbreen glacier. Don't miss the breathtaking panoramafilm from the glacier. Travel through time and experience our planet from her birth, warm periods, ice ages, before you walk into the future.