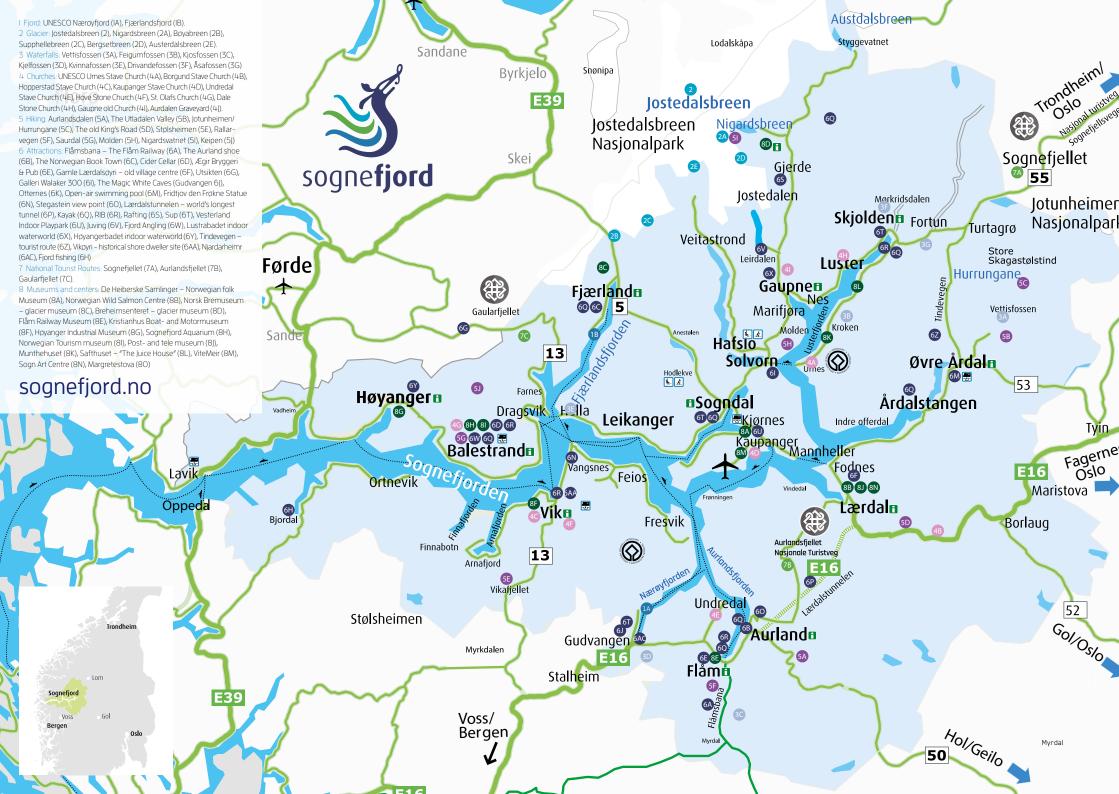

# National Tourist Routes in Sognefjord

### **NATIONAL TOURIST ROUTE AURLANDSFIELLET**

You will see snow lying beside the road during most of the summer, which is why the road is often called the 'Snow Road! The route has attractions such as the artwork 'Den' (Bjørnehiet) and the spectacular Stegastein viewing platform, and it is famous for its breathtaking views. The road from Aurland to the Stegastein viewpoint is open all year.

### **NATIONAL TOURIST ROUTE GAULARFJELLET**

The Gaularfjellet mountains lie to the north of Balestrand, and the road from Balestrand to Moskog (near Førde) and Eldalosen – Sande passes through them. On the Balestrand side, the road twists and turns through nine hairpin bends. There are many beautiful rivers and waterfalls along the route. On the top, the spectacular viewpoint «Utsikten» was opened in 2016.

### **\*\*\* NATIONAL TOURIST ROUTE SOGNEFJELLET**

Route 55 across the Sognefjell mountain area between Luster and Lom is the highest and most impressive mountain pass in Northern Europe (highest point I430 meters), and it has been awarded the status of National Tourist Route because of the spectacular and wild mountain scenery it passes through in the Jotunheimen National Park.