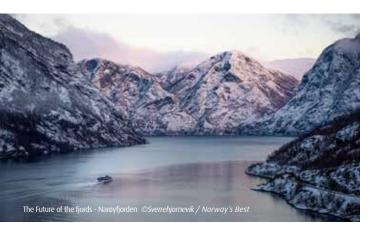

#### THE WINTERFIORD

Cruises in the UNESCO world heritage Nærøyfjord during the Autumn and Winter, gives experiences with fjordlight and the brilliant area with steep mountains, wild waterfalls and the vivid cultural landscape. Flåmsrailway is crowned as one of the worlds most beautiful railwaydistances and is open all year round. In addition there are many other activites that are open all year, per example the viewpoint of Stegastein.

#### Nærøyfjord - narrow and dramatic

The Nærøyfjord is the narrowest, wildest and most famous of the fjord arms, and is a UNESCO World Heritage Site. The surrounding mountains rise steeply to reach towering heights and create a unique magical atmosphere. A ferry trip on the Nærøyfjord, from Kaupanger to Gudvangen, and a passangerboat from Flåm/Aurland, will take you through some of the most spectacular scenery in Norway.