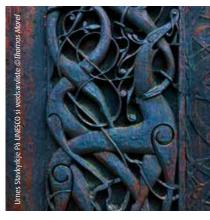

#### **STAVE CHURCH**

Urnes Stave Church Place: Urnes Fortidsminneforeninga Tel: (+47) 57 67 88 40 www.stavechurch.com Season: May – Sept

The oldest stave church in the country (II3O) and the only stave church to be included on UNESCO's World Heritage List. The church contains ornaments dating from the IO6O's and is unusually ornately decorated. It's beautifully located by the Lustrafjord. Visitor centre with exhibition and small shop by the church.