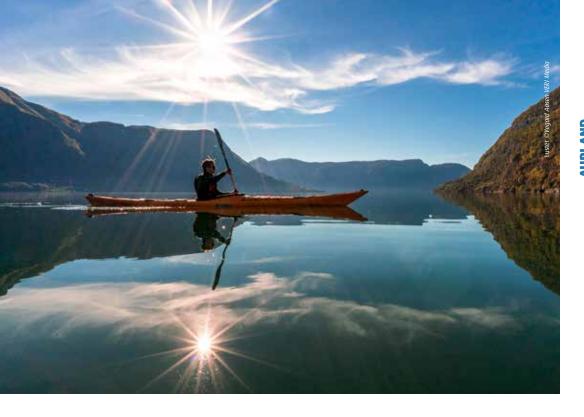

The Sognefjord has several distinctive fjord arms winding their way between steep mountains to end in small, picturesque villages. One of the most well known branches of the Sognefjord is the narrow Nærøyfjord, which is included on UNESCO's World Heritage List. You can choose between different boat trips to experience the beauty of the fjords all year round. Other tempting fjord activities are kayaking, fjord rafting, angling, rowing, swimming and much more.

#### ENJOY THE SPECTACULAR AURLANDSFJORD AND NÆRØYFJORD BY BOAT OR KAYAK ON YOUR OWN

Reception: Undredal Bryggje www.visitundredal.no Tel.: 047 95I 37 403 Season: May - September

Find yourself as close as possible to our Unesco heritage landscape, waterfalls and if you are lucky wild animals as seals and eagles.