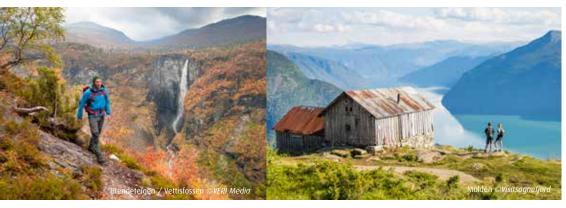

The Utladalen valley is wild and dramatic. It is surrounded by the highest mountain area in Norway, with many summits of more than 2,000 metres. Here, you will find Vettisfossen, which, with a free fall of 275 metres, is the highest waterfall in Northern Europe. Utladalen is one of the deepest valleys in Europe, and visitors find its wild and fertile scenery spellbinding.

# Mountain walk suggestions

|    | MOUNTAIN<br>WALK | PLACE                                 | TOTAL WALKING TIME        | DIFFICULTY | HIGHLIGHTS                                                             |
|----|------------------|---------------------------------------|---------------------------|------------|------------------------------------------------------------------------|
|    | Bergsetbreen     | Krundalen/<br>Jostedalen              | 2-3 h                     | K          | Glacier view, one of Norway's loveliest walks for familie              |
| 2  | Saurdal valley   | Saurdalen/Balestrand                  | d 3-4 h                   | K          | Easy and accessible area with many alternatively routes                |
| 3  | Fuglefjell       | Lavik/Høyanger                        | 2h                        | X          | Spectacular fjord view                                                 |
| 4  | Vettisfossen     | Utladalen/Årdal                       | 4 h                       | K          | Norway's highest free-flowing waterfall                                |
| 5  | Fuglesteg        | Fortun/Luster                         | 3 h                       | K          | Lovely stone building and view of Skjolden and the fjord               |
| 6  | Austerdalsbreen  | Tungestølen/<br>Veitastrond           | 4-5 h                     | K          | "The finest ice scenery in<br>Europe", (W.C. Slingsby)                 |
| 7  | Aurlandsdalen    | Finse/Geiteryggen/<br>Østerbø/Aurland | 6 h                       | K          | A very popular walk through what is often called Norway's Grand Canyon |
| 8  | The old          | Kyrkjestølen -<br>King's Road         | 6 h<br>Maristova / Lærdal | K          | Is suitable for children and young people. Mountain terrain.           |
| 9  | Synshovden       | Vik                                   | 4-6 h                     | K          | High above Vik and the Sognefjord                                      |
| 10 | Bjørgahaug       | Grauthaug/<br>Leikanger               | lh                        | K          | Breathtaking fjord views.                                              |