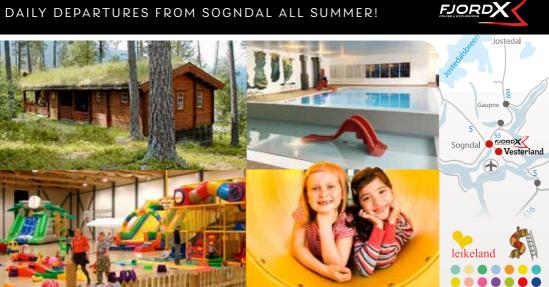

#### INDOOR SWIMMINGPOOL

Vesterland Resort Tel: (+47) 57 62 71 00 Place: Kaupanger www.vesterland.no Season: All year

Next to the main pool the swimming hall also has a children's pool as well as chairs for those who just want to relax. Coffee, tea, soft drinks or fruit can be purchased on site. The water is kept at 33 °C every day. Shower mats for babies are available on request.

#### INDOOR PLAYPARK

Vesterland Resort Tel: (+47) 57 62 71 00 Place: Kaupanger www.vesterland.no Season: All year

Indoor playground for children between I to I4 years. Playland consists of a large climbing frame with slides, tunnels, mazes, ball cannons and glide path. In addition, it hosts 4 bouncecastles, play cars, various ball games and climbing wall. Indoor swimming pool.

#### LUSTRABADET

Place: Gaupne
Tel: (+47) 57 68 56 80
www.lustrabadet.no
Season: All year

Indoor waterpark that gives you a unique experience! We offer 4 different pools, outdoor hot tub and ice bath, grotto, saunas, diving platforms, climbing wall, slides, fountains, water massage, bubbles and lots of great artwork on the walls! Enjoy a break with ice cream or food from the cafeteria. Swimming gear can be purchased from our little shop. Welcome!