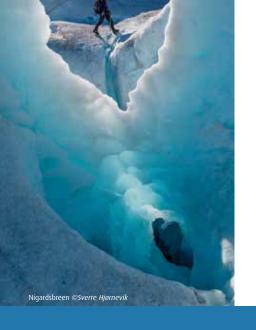

12 SOGNEFJORD GUIDE 2022-2023 13 SOGNEFJORD GUIDE 2022-2023

The Jostedalsbreen National Park - and the beautiful glacier arms

At 500 square kilometres, Jostedalsbreen is the largest glacier in mainland Europe. This gigantic mass of ice covers mountain peaks and deep valleys in the National Park and its spectacular arms of blue ice extend down to the lush valleys near our fjords. Many people are amazed when they realize how accessible these glacier arms are, and discover that it can be almost as warm by the ice as it is down by the fjord.

In Jostedalen, Fjærland and several other places, you can enjoy glacier walks, led by experienced guides who know the area like the palm of their hands. On the Nigardsbreen glacier in Jostedalen, daily family walks are among activities organised throughout the summer. Visit the national park centers Norwegian Glacier Museum and the Breheimsenteret (Jostedal Glacier Visitors Centre) to learn more about the Jostedalsbreen National Park.

#### **NIGARDSBREEN GLACIER, JOSTEDAL**

This is one of the most accessible glaciers, where you can peer into the blue ice at very close range, and everyone above the age of six can join guides on glacier walks.