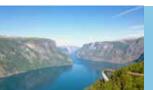

# The Sognefjord

- and the beautiful fjord arms

The more than 204 km long Sognefjord lies in the heart of Fjord Norway, and is the longest and deepest fjord in Norway. At its deepest, the fjord plunges to more than I,300 m and the mountains along the fjord rise to more than I,700 m.

The Sognefjord has several distinctive fjord arms winding their way between steep mountains to end in small, picturesque villages. One of the most well known branches of the Sognefjord is the narrow Nærøyfjord, which is included on UNESCO's World Heritage List. You can choose between different boat trips to experience the beauty of the fjords all year round. Other tempting fjord activities are kayaking, fjord rafting, angling, rowing, swimming and much more.