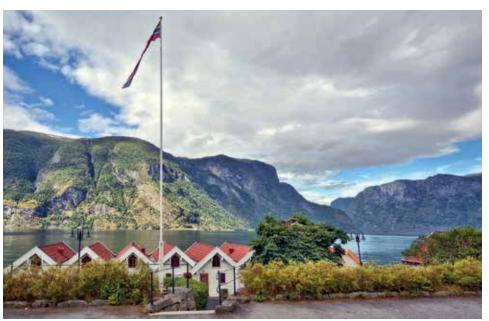

# Welcome to the Sognefjord - the whole year round!

Sognefiorden - The world's longest and deepest fjord adventure - "King of the fjords", 204 km long and I308 meters deep, meanwhile the mountains surrounding it are up to 1800 meter tall. The Sognefjord is said to be the most dramatic and rich in content of all the world's fiords. Here the fiord meets glaciers and vast mountains, vear round open Flåmsbana - one of the world's steepest railway lines, Jostedalsbreen national park - North Europe's largest mainland glacier, Jotunheimen - with the largest mountains in Scandinavia, Norway's most famed bikingrange - Rallavegen, two of the biggest waterfalls in scandinavia; Vettifossen and Feigefossen, UNESCO Urnes Stave church, Aurlandsdalen - elected by National Geographic as the world's most beautiful untouched travel destination. Kayaking, glacier centers, RIB-Trips and overnight stavs with views of fiords.

# Sognefjord - major national attractions

The longest fjord, the Sognefjord, lies in the heart of Fjord Norway and extends to the foot of the Jotunheimen and Jostedalsbreen National Parks. The area is both dramatic and hospitable, with exciting and invigorating activities for the whole family.

# The Sognefjord

- and the beautiful fjord arms

The more than 204 km long Sognefjord lies in the heart of Fjord Norway, and is the longest and deepest fjord in Norway. At its deepest, the fjord plunges to more than I,300 m and the mountains along the fjord rise to more than I,700 m.