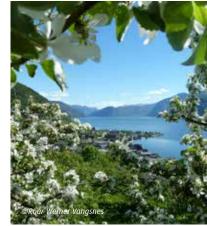

# The Sognefjord is beautiful - all four seasons

**During spring** the waterfalls are large, fruit trees in blossom, mountaintops still white with frost and the air is crispy clear.

**Summertime** in the fjord brings a variation of experiences, as the cruise in UNESCO World Heritage Nærøyfjord, visit the stave churches and let the guides give a hike on the Jostedalsglacier.