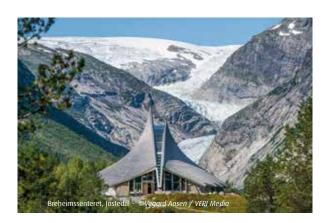

In Jostedalen, Fjærland and several other places, you can enjoy glacier walks, led by experienced guides who know the area like the palm of their hands. On the Nigardsbreen glacier in Jostedalen, daily family walks are among activities organised throughout the summer. Visit the national park centers Norwegian Glacier Museum and the Breheimsenteret (Jostedal Glacier Visitors Centre) to learn more about the Jostedalsbreen National Park.

#### **GLACIER MUSEUM**

Breheimsenteret Place: Jostedal Tel: (+47) 57 68 32 50 www.jostedal.com Season: I. may - 30. sept

Breheimsenteret is a National Park Visitor's centre for the Jostedalsbreen National Park. You will find exhibitions, souvenirs and a cafeteria at the Breheimsenter, and it is also starting/meeting point for activities in Jostedalen such as glacier walks, rafting, guided hikes, kayaking on glacier lakes and more. Local food.