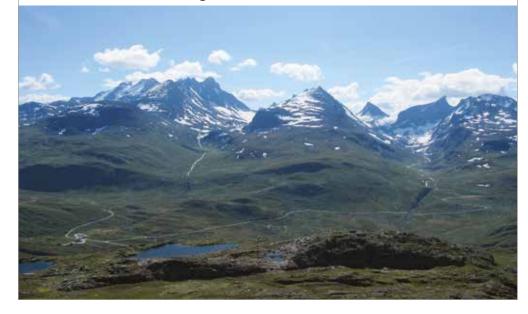

## JOTUNHEIMEN NATIONAL PARK – THE HIGHEST MOUNTAINS IN NORWAY

The whole of the Jotunheimen National Park consists of high mountains and glaciers, and it is here that you find Norway's highest mountains.

The three highest peaks are Galdhopiggen (2,469 m), Glittertind (2,465 m) and Store Skagastolstind (2,405 m). A drive along the national tourist road over the Sognefjell mountain between Lom in the East and Luster in the West gives you a close up view of Store Skagastolstind (Storen) and many other impressive peaks. In the summer season there is a bus service twice a day across the Sognefjell Road from Otta to Sogndal with correspondence from Oslo and Trondheim.