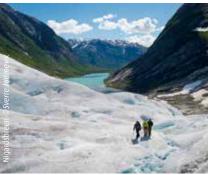

12 SOGNEFJORD GUIDE 2022-2023 13 SOGNEFJORD GUIDE 2022-2023

The Jostedalsbreen National Park - and the beautiful glacier arms

At 500 square kilometres, Jostedalsbreen is the largest glacier in mainland Europe. This gigantic mass of ice covers mountain peaks and deep valleys in the National Park and its spectacular arms of blue ice extend down to the lush valleys near our fjords. Many people are amazed when they realize how accessible these glacier arms are, and discover that it can be almost as warm by the ice as it is down by the fjord.

In Jostedalen, Fjærland and several other places, you can enjoy glacier walks, led by experienced guides who know the area like the palm of their hands. On the Nigardsbreen glacier in Jostedalen, daily family walks are among activities organised throughout the summer. Visit the national park centers Norwegian Glacier Museum and the Breheimsenteret (Jostedal Glacier Visitors Centre) to learn more about the Jostedalsbreen National Park.

#### **NIGARDSBREEN GLACIER, JOSTEDAL**

This is one of the most accessible glaciers, where you can peer into the blue ice at very close range, and everyone above the age of six can join guides on glacier walks.