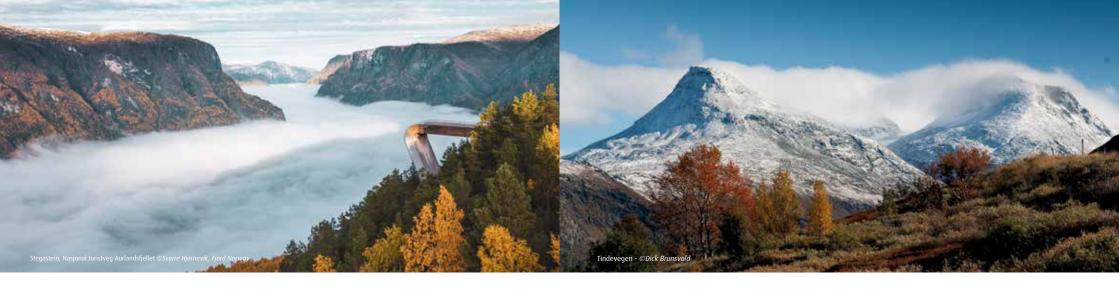

### **NATIONAL TOURIST ROUTE AURLANDSFIELLET**

You will see snow lying beside the road during most of the summer, which is why the road is often called the 'Snow Road! The route has attractions such as the artwork 'Den' (Bjørnehiet) and the spectacular Stegastein viewing platform, and it is famous for its breathtaking views. The road from Aurland to the Stegastein viewpoint is open all year.

#### NATIONAL TOURIST ROUTE

Aurlandsfjellet Place: Aurland/Lærdal www.sognefjord.no

The mountainroad between Aurland and Lærdal is open from the lst of June to approx. ISth of October. From Aurland to the viewpoint- Stegastein - 7,5 km -the road is open all year. The crossing Aurland - Lærdal- Aurlandsfjellet is 48 km and the highest point 1306 m a.s.l. Fantastic view - snow along the road most of the summer - also called the "Snowroad"!

#### **TINDEVEGEN**

A beautiful mountain road between Øvre Årdal and Turtagrø, with great views of magnificent scenery and the impressive peaks of the Jotunheimen mountains. Just a short walk from the road, you can enjoy fantastic panoramic views of the Hurrungane peaks and Store Skagastølstind mountain in the east, and of the inner reaches of the Sognefjord and Skjolden in the west. Tindevegen is a toll road for motorbikes, private cars, camper vans and caravans.

#### TOURIST ROUTE

Tindevegen Place: Årdal/Turtagrø www.tindevegen.no Season: Seasonal

Tindevegen is the beautiful mountain road that runs between Ovre Årdal and Turtagro (32 km). At Turtagro, you join the Sognefjellsvegen road, a National Tourist Route that runs west down to Skjolden (I7 km) and Gaupne by the Sognefjord in Luster, and east to Lom in the Gudbrandsden valley. There are terrific views of magnificent scenery and the peaks of Jotunheimen from many places along the Tindevegen road.