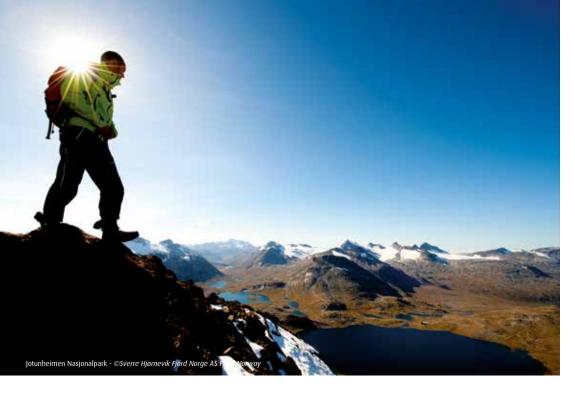

## JOTUNHEIMEN NATIONAL PARK – THE HIGHEST MOUNTAINS IN NORWAY

The whole of the Jotunheimen National Park consists of high mountains and glaciers, and it is here that you find Norway's highest mountains.

The three highest peaks are Galdhopiggen (2,469 m), Glittertind (2,465 m) and Store Skagastolstind (2,405 m). A drive along the national tourist road over the Sognefjell mountain between Lom in the East and Luster in the West gives you a close up view of Store Skagastolstind (Storen) and many other impressive peaks. In the summer season there is a bus service twice a day across the Sognefjell Road from Otta to Sogndal with correspondence from Oslo and Trondheim.