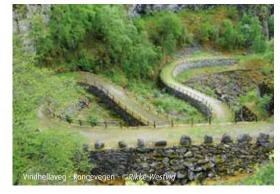

#### **KONGEVEGEN**

Kongevegen, the old King's Road over the Filefjell mountain pass was completed in I793. It was the first road between Eastern and Western Norway. The road, which is a valuable part of Norway's cultural heritage, runs east from Lærdalsøyri to the village of Vang in the Valdres area and is approximately 80 km long. Here, you can go on short or long walks, and it will be possible to cycle some sections of the road. Along the whole valley from Filefjell down to Lærdal, there are waymarked historical sections of the road that make ideal walks. The best known section is Vindhellavegen, which starts near Borgund Stave Church