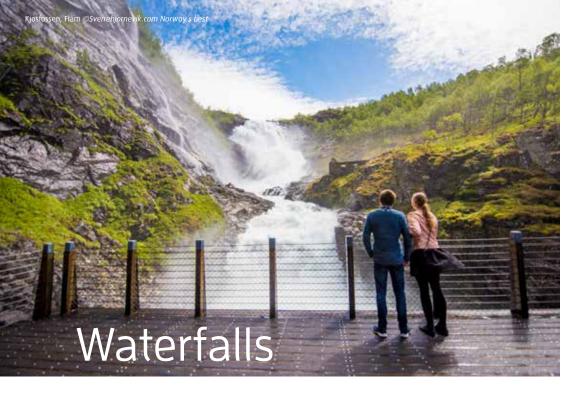

The Utladalen valley is wild and dramatic. It is surrounded by the highest mountain area in Norway, with many summits of more than 2,000 metres. Here, you will find Vettisfossen, which, with a free fall of 275 metres, is the highest waterfall in Northern Europe. Utladalen is one of the deepest valleys in Europe, and visitors find its wild and fertile scenery spellbinding.