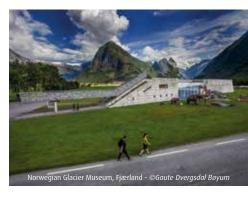

In Jostedalen, Fjærland and several other places, you can enjoy glacier walks, led by experienced guides who know the area like the palm of their hands. On the Nigardsbreen glacier in Jostedalen, daily family walks are among activities organised throughout the summer. Visit the national park centers Norwegian Glacier Museum and the Breheimsenteret (Jostedal Glacier Visitors Centre) to learn more about the Jostedalsbreen National Park.

## THE NORWEGIAN GLACIER MUSEUM

& Ulltveit-Moe climate centre

#### **GLACIER MUSEUM**

Norsk Bremuseum Place: Fjærland Tel: (+47) 57 69 32 88 www.bre.museum.no Season: April - Okt (Nov - March reservation required)

A hands-on museum about ice, glaciers, landscape and climate. Do your your own experiments with 1000-year old ice from the Jostedalsbreen glacier. Don't miss the breathtaking panoramafilm from the glacier. Travel through time and experience our planet from her birth, warm periods, ice ages, before you walk into the future.