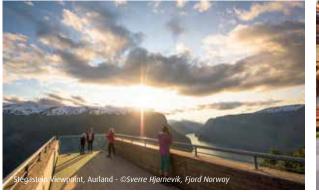

#### THE WINTERFIORD

Cruises in the UNESCO world heritage Nærøyfjord during the Autumn and Winter, gives experiences with fjordlight and the brilliant area with steep mountains, wild waterfalls and the vivid cultural landscape. Flåmsrailway is crowned as one of the worlds most beautiful railwaydistances and is open all year round. In addition there are many other activites that are open all year, per example the viewpoint of Stegastein.

### **NATIONAL TOURIST ROUTE AURLANDSFIELLET**

You will see snow lying beside the road during most of the summer, which is why the road is often called the 'Snow Road! The route has attractions such as the artwork 'Den' (Bjørnehiet) and the spectacular Stegastein viewing platform, and it is famous for its breathtaking views. The road from Aurland to the Stegastein viewpoint is open all year.

#### NATIONAL TOURIST ROUTE

Aurlandsfjellet Place: Aurland/Lærdal www.sognefjord.no

The mountainroad between Aurland and Lærdal is open from the lst of June to approx. ISth of October. From Aurland to the viewpoint- Stegastein - 7,5 km -the road is open all year. The crossing Aurland - Lærdal- Aurlandsfjellet is 48 km and the highest point 1306 m a.s.l. Fantastic view - snow along the road most of the summer - also called the "Snowroad"!

#### SIGHTSEEING

Sightseeing Tour to Stegastein Viewpoint Place: Flåm / Aurland Tel: (+47) 57 63 I4 00 www.visitflam.com Season: All year

Take the bus sightseeing tour from Flåm, via Aurland, to the spectacular and award-winning Stegastein viewpoint – a wooden design platform perching 650 meters above sea level overlooking the astounding landscape of the Aurlandsford.