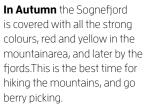

Three national tourist trails; Gaularfiellsvegen, Sognefjellsvegen from 0 - 1434 metres above sea level and Aurlandsfiellet.

During the fall the air is clear, nature switches shades to yellow and red - the best time for cycling and strolling. The winter fiord offers the blue hour, unique fiord lighting with snow covered mountain tops in contrast. It has been said, that we have the best powder snow, the warm air from the fjords ensures that, guided Randonnee trips with the best fjord view. Snowshoe excursion, fine skiing facilities, cross country skiing trails, winter RIB tours, fiord cruises and ice cave excursion under a glacier. Then the spring comes, with fruits blooming and with snow covered mountains