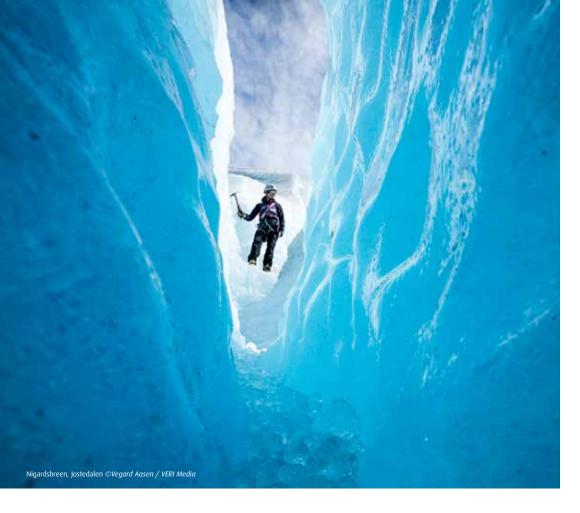

12 SOGNEFJORD GUIDE 2022-2023 13 SOGNEFJORD GUIDE 2022-2023

The Jostedalsbreen National Park - and the beautiful glacier arms

At 500 square kilometres, Jostedalsbreen is the largest glacier in mainland Europe. This gigantic mass of ice covers mountain peaks and deep valleys in the National Park and its spectacular arms of blue ice extend down to the lush valleys near our fjords. Many people are amazed when they realize how accessible these glacier arms are, and discover that it can be almost as warm by the ice as it is down by the fjord.

In Jostedalen, Fjærland and several other places, you can enjoy glacier walks, led by experienced guides who know the area like the palm of their hands. On the Nigardsbreen glacier in Jostedalen, daily family walks are among activities organised throughout the summer. Visit the national park centers Norwegian Glacier Museum and the Breheimsenteret (Jostedal Glacier Visitors Centre) to learn more about the Jostedalsbreen National Park.

#### **GUIDED GLACIER WALKS**

If you join a guided glacier walk you can visit several other beautiful glacier arms, both in Jotunheimen and in Jostedalen (for instance the Austdalsbreen and the Tunsbergsdalsbreen).

Be aware that the glacial ice is always in motion and blocks of ice can break off from the glacier front. Never hike on the glacier without a local guide or venture past the barriers that have been erected.