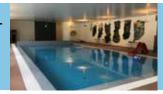

#### INDOOR SWIMMINGPOOL

Vesterland Resort Tel: (+47) 57 62 71 00 Place: Kaupanger www.vesterland.no Season: All year

Next to the main pool the swimming hall also has a children's pool as well as chairs for those who just want to relax. Coffee, tea, soft drinks or fruit can be purchased on site. The water is kept at 33 °C every day. Shower mats for babies are available on request.