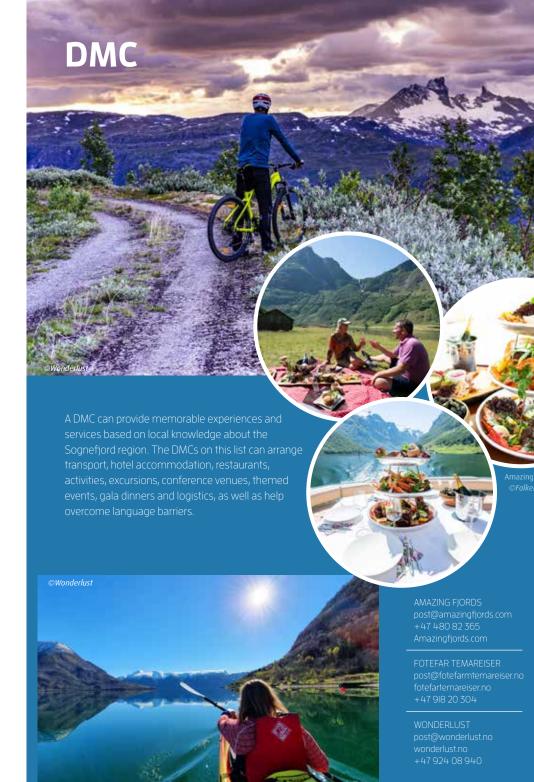

# Welcome to the Sognefjord - the whole year round!

Sognefiorden - The world's longest and deepest fjord adventure - "King of the fjords", 204 km long and I308 meters deep, meanwhile the mountains surrounding it are up to 1800 meter tall. The Sognefjord is said to be the most dramatic and rich in content of all the world's fiords. Here the fiord meets glaciers and vast mountains, vear round open Flåmsbana - one of the world's steepest railway lines, Jostedalsbreen national park - North Europe's largest mainland glacier, Jotunheimen - with the largest mountains in Scandinavia, Norway's most famed bikingrange - Rallavegen, two of the biggest waterfalls in scandinavia; Vettifossen and Feigefossen, UNESCO Urnes Stave church, Aurlandsdalen - elected by National Geographic as the world's most beautiful untouched travel destination. Kayaking, glacier centers, RIB-Trips and overnight stavs with views of fiords.

Swimming facilities, fiord paddling, family trips to glaciers, museums, Vitemeir centers, Indoor play centers and much more for the young ones. Here you will find marked hiking trails and mountain peak walks for all. Gastronomic round tours in Soan with the recognized Ciderhuset, Sognaplanken, Vikingmeny, and unique food experiences at the hotels and restaurants. Njardarheimr Viking Village, shows authentic viking traditions in Sogn.

Fjærlandsfjorden -The world's most beautiful fiord to watch glaciers from - Lusterfiorden - a pearl at the foot of the iotunheim - Ardalsfiorden - with the Utladal as a paradise for wandering and biking- and the "Vandreveg" with its 1000 meters. Finnabotn - an oasis, completely unique, completely solitary.

Three national tourist trails; Gaularfiellsvegen, Sognefjellsvegen from 0 - 1434 metres above sea level and Aurlandsfiellet.

During the fall the air is clear, nature switches shades to yellow and red - the best time for cycling and strolling. The winter fiord offers the blue hour, unique fiord lighting with snow covered mountain tops in contrast. It has been said, that we have the best powder snow, the warm air from the fjords ensures that, guided Randonnee trips with the best fjord view. Snowshoe excursion, fine skiing facilities, cross country skiing trails, winter RIB tours, fiord cruises and ice cave excursion under a glacier. Then the spring comes, with fruits blooming and with snow covered mountains