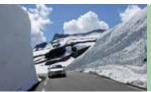

### **NATIONAL TOURIST ROUTE AURLANDSFIELLET**

You will see snow lying beside the road during most of the summer, which is why the road is often called the 'Snow Road! The route has attractions such as the artwork 'Den' (Bjørnehiet) and the spectacular Stegastein viewing platform, and it is famous for its breathtaking views. The road from Aurland to the Stegastein viewpoint is open all year.

#### NATIONAL TOURIST ROUTE

Aurlandsfjellet Place: Aurland/Lærdal www.sognefjord.no

The mountainroad between Aurland and Lærdal is open from the lst of June to approx. ISth of October. From Aurland to the viewpoint- Stegastein - 7,5 km -the road is open all year. The crossing Aurland - Lærdal- Aurlandsfjellet is 48 km and the highest point 1306 m a.s.l. Fantastic view - snow along the road most of the summer - also called the "Snowroad"!