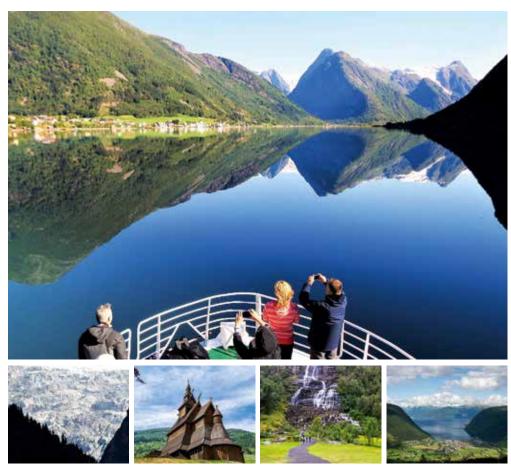

# Welcome to the Sognefjord - the whole year round!

Sognefiorden - The world's longest and deepest fjord adventure - "King of the fjords", 204 km long and I308 meters deep, meanwhile the mountains surrounding it are up to 1800 meter tall. The Sognefjord is said to be the most dramatic and rich in content of all the world's fiords. Here the fiord meets glaciers and vast mountains, vear round open Flåmsbana - one of the world's steepest railway lines, Jostedalsbreen national park - North Europe's largest mainland glacier, Jotunheimen - with the largest mountains in Scandinavia, Norway's most famed bikingrange - Rallavegen, two of the biggest waterfalls in scandinavia; Vettifossen and Feigefossen, UNESCO Urnes Stave church, Aurlandsdalen - elected by National Geographic as the world's most beautiful untouched travel destination. Kayaking, glacier centers, RIB-Trips and overnight stavs with views of fiords.

# The Sognefjord

- and the beautiful fjord arms

The more than 204 km long Sognefjord lies in the heart of Fjord Norway, and is the longest and deepest fjord in Norway. At its deepest, the fjord plunges to more than I,300 m and the mountains along the fjord rise to more than I,700 m.

The Sognefjord has several distinctive fjord arms winding their way between steep mountains to end in small, picturesque villages. One of the most well known branches of the Sognefjord is the narrow Nærøyfjord, which is included on UNESCO's World Heritage List. You can choose between different boat trips to experience the beauty of the fjords all year round. Other tempting fjord activities are kayaking, fjord rafting, angling, rowing, swimming and much more.