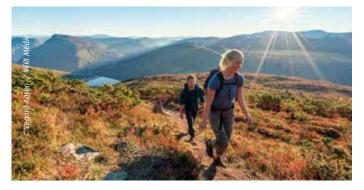

Three national tourist trails; Gaularfiellsvegen, Sognefjellsvegen from 0 - 1434 metres above sea level and Aurlandsfiellet.

During the fall the air is clear, nature switches shades to yellow and red - the best time for cycling and strolling. The winter fiord offers the blue hour, unique fiord lighting with snow covered mountain tops in contrast. It has been said, that we have the best powder snow, the warm air from the fjords ensures that, guided Randonnee trips with the best fjord view. Snowshoe excursion, fine skiing facilities, cross country skiing trails, winter RIB tours, fiord cruises and ice cave excursion under a glacier. Then the spring comes, with fruits blooming and with snow covered mountains