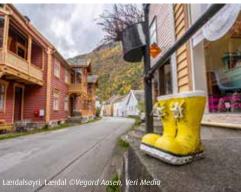

#### OLD LÆRDALSØYRI

Place: Lærdal Tel: (+47) 99 23 15 00 www.sognefjord.no

Lærdal's beautiful old town with 170 protected tree houses from the 18th and 19th century. This is a unique and authentic building environment in western Norway with shops offering local food, antiques, interior and souvenirs. In addition, a gallery and postal—and telemuseum are to explore. Three times a year there are large markets in Old Lærdalsøyri. Guiding is offered from mid June to mid August.