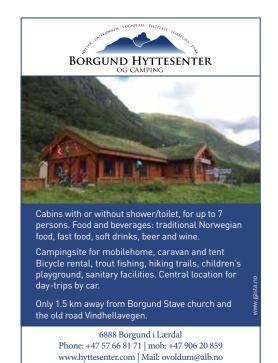

#### BORGUND STAVE CHURCH AND VISITOR CENTRE

Fortidsminneforeningen Place: Borgund Tel (+47) 57668109 www.stavechurch.com Season: May - Sept

Built around II80. Borgund stave church is the ultimate and most authentic stave church. Known for its breath taking carvings of dragons and snakes. Situated at the famous hiking trails of Lærdal Historic Route. Visitor Centre with stave church museum, "Unique Viking finds" exhibition, restaurant and souvenir collection.