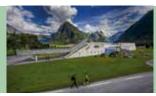

#### NATIONAL TOURIST ROUTE

Aurlandsfjellet Place: Aurland/Lærdal www.sognefjord.no

The mountainroad between Aurland and Lærdal is open from the lst of June to approx. ISth of October. From Aurland to the viewpoint- Stegastein - 7,5 km -the road is open all year. The crossing Aurland - Lærdal- Aurlandsfjellet is 48 km and the highest point 1306 m a.s.l. Fantastic view - snow along the road most of the summer - also called the "Snowroad"!

### **NATIONAL TOURIST ROUTE AURLANDSFIELLET**

You will see snow lying beside the road during most of the summer, which is why the road is often called the 'Snow Road! The route has attractions such as the artwork 'Den' (Bjørnehiet) and the spectacular Stegastein viewing platform, and it is famous for its breathtaking views. The road from Aurland to the Stegastein viewpoint is open all year.