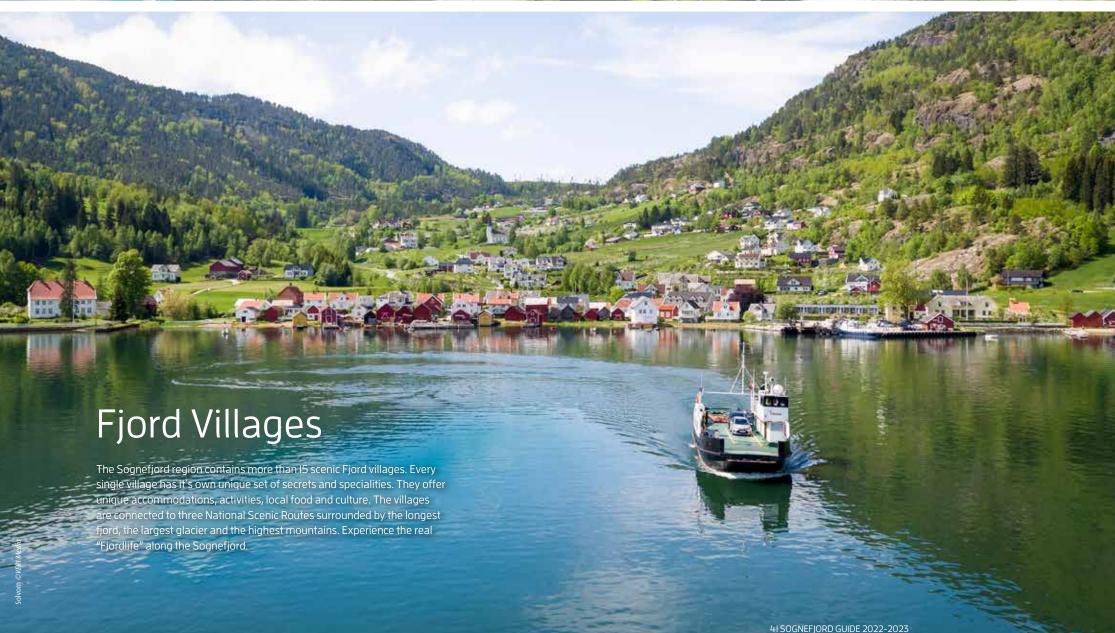

# The Sognefjord

- and the beautiful fjord arms

The more than 204 km long Sognefjord lies in the heart of Fjord Norway, and is the longest and deepest fjord in Norway. At its deepest, the fjord plunges to more than I,300 m and the mountains along the fjord rise to more than I,700 m.

The Sognefjord has several distinctive fjord arms winding their way between steep mountains to end in small, picturesque villages. One of the most well known branches of the Sognefjord is the narrow Nærøyfjord, which is included on UNESCO's World Heritage List. You can choose between different boat trips to experience the beauty of the fjords all year round. Other tempting fjord activities are kayaking, fjord rafting, angling, rowing, swimming and much more.