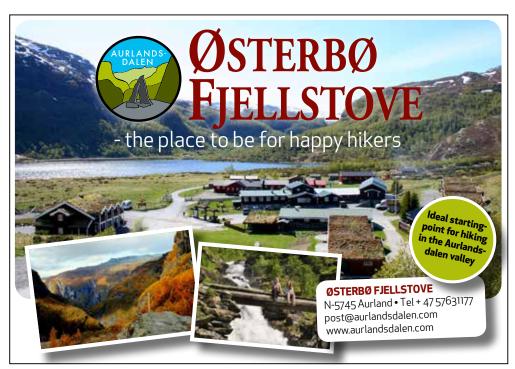

#### **AURLANDSDALEN**

The track through the legendary Aurlandsdalen valley is one of the ancient routes between Eastern and Western Norway. Beautiful and wild, rich in flora and fauna, cultural heritage, history, varied geology and good trout fishing. You can go walking for several days and stay overnight in trekking association cabins in the valley, or go on

shorter walks based on travelling by bus or using your own car.