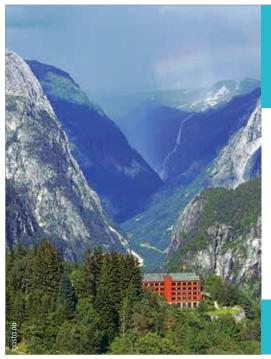

#### **AURLANDSDALEN**

The track through the legendary Aurlandsdalen valley is one of the ancient routes between Eastern and Western Norway. Beautiful and wild, rich in flora and fauna, cultural heritage, history, varied geology and good trout fishing. You can go walking for several days and stay overnight in trekking association cabins in the valley, or go on

shorter walks based on travelling by bus or using your own car.