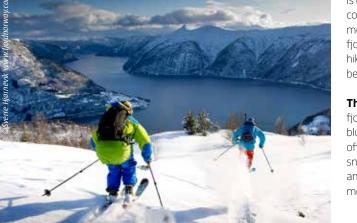

# Sognefjord - Autumn and Winter

Sognefjorden has the best off-piste areas, good ski lifts and unique Fjord experience all year. The road to Jostedalen and Jotunheimen is short, where you find tours and guides that are highly valued.

#### **SKI RESORTS**

There are several resorts in the Sognefjord, but mainly Sogndal skicenter and Sogn Skicenter which lies only 25 minutes from each other, with one joint pass. The centers have different skilevels and fulfill each other perfectly. You will find childrenparks, cross-country and lighted trails, large off-piste areas and groomed skiing for learners and experienced skiiers. Skitours into the UNESCO world heritage, Off-piste with a fjord view and Vetti area with the glaciers kingdom in Årdal.

The Winterfjord gives you fjordexperiences, the magical blueicecaves under the glacier, off-piste skiing, fjordlight, snowshoe tours, alpineresorts and guided tours to the steep mountains.