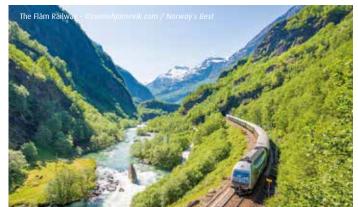

#### FLÅMSBANA

The Flåm Railway Place: Flåm Tel: (+47) 57 63 2l 00 www.visitflam.com Season: All year

The Flåm Railway invites you on a spectacular train journey with a panoramic view of some of the wildest and most striking examples of Norwegian fjord and mountain landscape. In less than an hour the train ascends 865 meters from Flåm to Myrdal going through 20 tunnels. The Flåm Railway runs year-round.

#### FLÅM RAILWAY MUSEUM

The Flåm Railway Museum Place: Flåm Tel: (+47) 57 63 23 IO www.visitflam.com Season: Open all year

Learn more about the history and construction of one of the steepest railway lines in the world, the technological development and the people behind this stunning achievement of railway engineering. Free admission and open daily throughout the year.