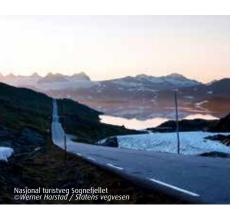

### **\*\*\* NATIONAL TOURIST ROUTE SOGNEFJELLET**

Route 55 across the Sognefjell mountain area between Luster and Lom is the highest and most impressive mountain pass in Northern Europe (highest point I430 meters), and it has been awarded the status of National Tourist Route because of the spectacular and wild mountain scenery it passes through in the Jotunheimen National Park.

#### NATIONAL TOURIST ROUTE

Sognefjellet Place: Sognefjellet www.sognefjord.no

Route 55 across the Sognefiell mountain area between Luster and Lorn is the highest and most impressive mountain pass in Northern Europe (highest point 1430 meters), and it has been awarded the status of National Tourist Route because of the spectacular and wild mountain scenery it passes through in the lotunheimen National Park.

The three highest peaks are Galdhopiggen (2,469 m), Glittertind (2,465 m) and Store Skagastolstind (2,405 m). A drive along the national tourist road over the Sognefjell mountain between Lom in the East and Luster in the West gives you a close up view of Store Skagastolstind (Storen) and many other impressive peaks. In the summer season there is a bus service twice a day across the Sognefjell Road from Otta to Sogndal with correspondence from Oslo and Trondheim.