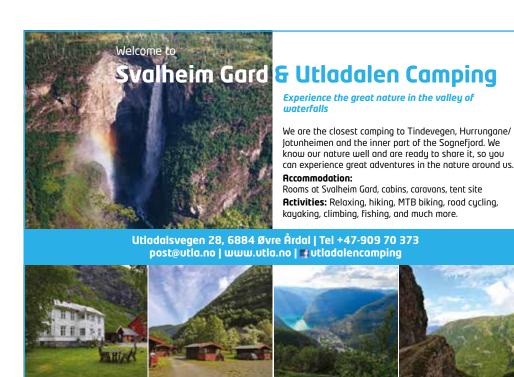

The Utladalen valley is wild and dramatic. It is surrounded by the highest mountain area in Norway, with many summits of more than 2,000 metres. Here, you will find Vettisfossen, which, with a free fall of 275 metres, is the highest waterfall in Northern Europe. Utladalen is one of the deepest valleys in Europe, and visitors find its wild and fertile scenery spellbinding.

#### TOURIST ROUTE

Tindevegen Place: Årdal/Turtagrø www.tindevegen.no Season: Seasonal

Tindevegen is the beautiful mountain road that runs between Ovre Årdal and Turtagro (32 km). At Turtagro, you join the Sognefjellsvegen road, a National Tourist Route that runs west down to Skjolden (I7 km) and Gaupne by the Sognefjord in Luster, and east to Lom in the Gudbrandsden valley. There are terrific views of magnificent scenery and the peaks of Jotunheimen from many places along the Tindevegen road.

#### **TINDEVEGEN**

A beautiful mountain road between Øvre Årdal and Turtagrø, with great views of magnificent scenery and the impressive peaks of the Jotunheimen mountains. Just a short walk from the road, you can enjoy fantastic panoramic views of the Hurrungane peaks and Store Skagastølstind mountain in the east, and of the inner reaches of the Sognefjord and Skjolden in the west. Tindevegen is a toll road for motorbikes, private cars, camper vans and caravans.