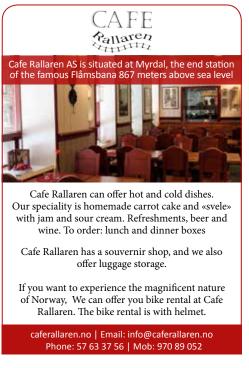

#### BICYCLE TRIP

Cafe Rallaren AS Place: Myrdal stasjon Tel: (+47) 57 63 37 56 (+47) 970 89 052 www.caferallaren.no Season: June – sept

At Myrdal station, the last stop of Flåmsbana, Cafe Rallaren is situated. At Cafe Rallaren you can rent bike with helmet. The journey from Myrdal to Flåm is 20 kilometers and time on the bike is approximately 1,5 hour. Down the Flåm valley you will experience the wonderful Norwegian nature. Bike journey requires bike abilities.